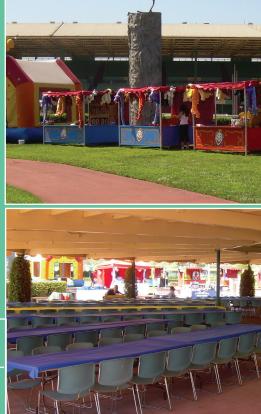

## CELEBRATE YOUR TEAM AT SANTA ANITA PARK

Company picnics are a wonderful way to build your corporate culture with great food and family fun! Santa Anita Park in Arcadia has ample space, professional service and multiple entertainment choices to customize an event specifically for your group. The majestic scenery of the San Gabriel Mountains and the 9 acre Infield offers limitless options for corporate events.

Our services include:

- On-site catering with varied menu options featuring roasted corn, churros, hot dogs, freshly popped popcorn, assorted ice cream, barbeque, fresh salads, seasonal fruit & house made desserts
- Bar service and/or non-alcoholic beverage stations
- Experienced service staff
- Options for live entertainment
- Covered picnic areas with tables and chairs
- Acres of park-like grounds that can accomodate carnival rides, bounce houses, pony rides, rock climbing walls & more
- Ample complimentary self-parking