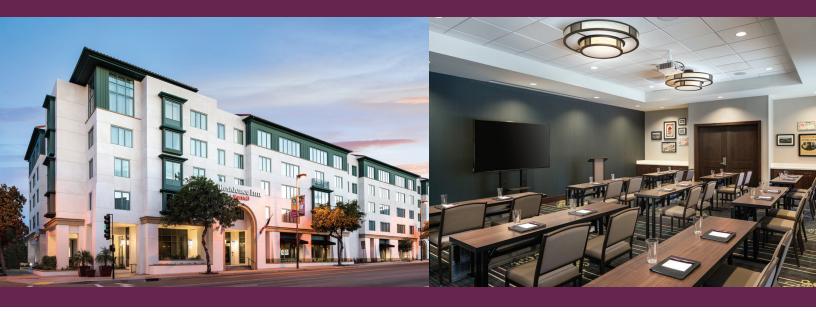

### RESIDENCE INN BY MARRIOTT® LOS ANGELES PASADENA/OLD TOWN

21 West Walnut Street | Pasadena, CA 91103 T 626-204-9220 | ResidenceInnPasadena.com

|              | DIMENSI      | ONS   |         | CAPACITY       |            |         |           |         |  |
|--------------|--------------|-------|---------|----------------|------------|---------|-----------|---------|--|
| MEETING ROOM | L x W x H    | SQ FT | THEATER | SCHOOL<br>ROOM | CONFERENCE | U-SHAPE | RECEPTION | BANQUET |  |
| COLORADO     | 41 x 22 x 10 | 850   | 50      | 35             | 24         | 24      | 50        | 50      |  |

#### MEETING & EVENT SPACE

Colorado meeting room with up to 850 square feet of versatile meeting space, maximum capacity up to 50 guests · State-of-the-art audio and visual capabilities Custom catering menus available · Business center services with access to computers, printers and fax.