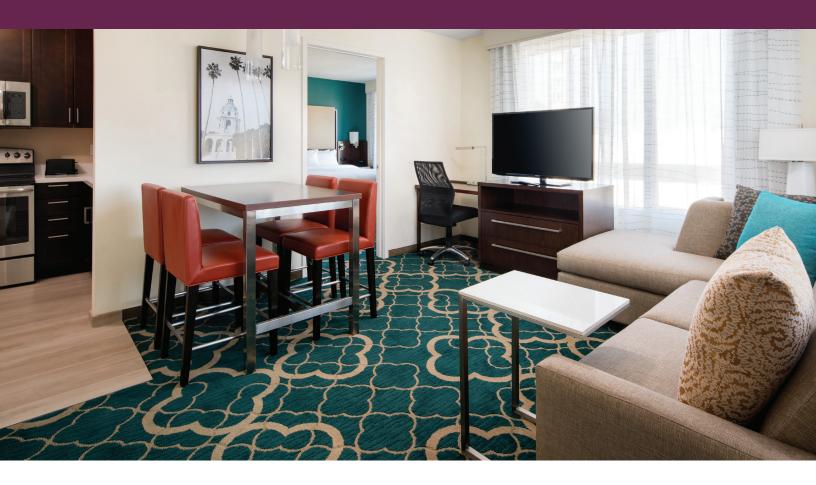

# SUITE AMENITIES

Spacious suites  $\cdot$  Studios, one- and two-bedrooms  $\cdot$  Fully equipped kitchens with full-sized refrigerator, stove, microwave and coffeemaker  $\cdot$  ADA-accessible rooms Free Wi-Fi  $\cdot$  Complimentary Paul Mitchell products