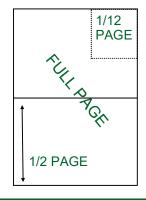

## **DISPLAY AD SIZES**

| PAG  | E SIZE       | WIDTH        | HEIGHT  |
|------|--------------|--------------|---------|
| FUL  | L PAGE       | 8-3/4"       | 11-1/4' |
|      |              | tant informa | tion    |
|      | centered of  | on 8"x10"    |         |
| 1/2  | PAGE         |              |         |
|      | Horizontal   | 7-1/4"       | 4-1/2"  |
| 1/3  | PAGE         |              |         |
|      | Horizontal   | 7-1/4"       | 2-1/4"  |
|      | Square       | 4-3/4"       | 4-3/4"  |
| 1/4  | PAGE Vertica | I 2-1/4"     | 4-3/4"  |
|      | Horizontal   | 4-3/4"       | 2-1/4"  |
| 1/12 | PAGE Square  | 2-1/2"       | 2-1/2"  |
|      |              |              |         |

## FINAL BOOK SIZE: 8-3/8" x 10-7/8"

| 1/4<br>PAGE<br>VERT    | 1/3<br>PAGE<br>SQUARE |
|------------------------|-----------------------|
| 1/4 PAGE<br>HORIZ.     |                       |
| 1/3 PAGE<br>HORIZONTAL |                       |